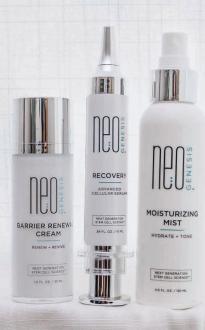

#### 

**RENEW + REVIVE** 

A lightweight, deeply hydrating, reparative cream that works with the skin's barrier function using key ingredients to minimize further damage.

#### **MOISTURIZING MIST**

#### **HYDRATE + TONE**

An uplifting spray that delivers instant hydration by combining S<sup>2</sup>RM\* technology and antioxidants to protect skin against free radical damage.