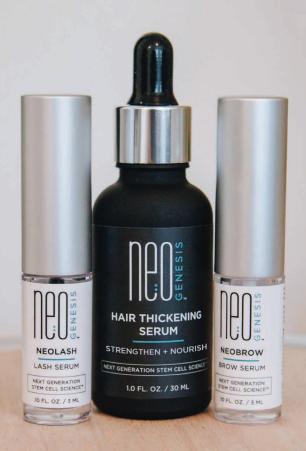

# LUSTROUS HAIR, LASHES + BROWS

Improve the appearance of hair, lashes, and brows with NeoGenesis' patented S<sup>2</sup>RM® technology that **delivers healthy nutrients to the hair follicle.** 

#### **NEOLASH**

#### LASH SERUM

Condition eyelashes by delivering S<sup>2</sup>RM\* technology directly to the eyelash line, for the appearance of healthier, fuller lashes.

#### **NEOBROW**

#### **BROW SERUM**

Designed to condition eyebrows by delivering S<sup>2</sup>RM\* technology directly to the hair follicles, for the appearance of healthier, fuller brows.

# HAIR THICKENING SERUM

#### STRENGTHEN + NOURISH

Specially formulated for those with fine or thinning hair, offering a non-invasive alternative, or complement, to conventional treatments. Using S²RM\* technology to add noticeable body, shine, and density in as little as eight to ten weeks.