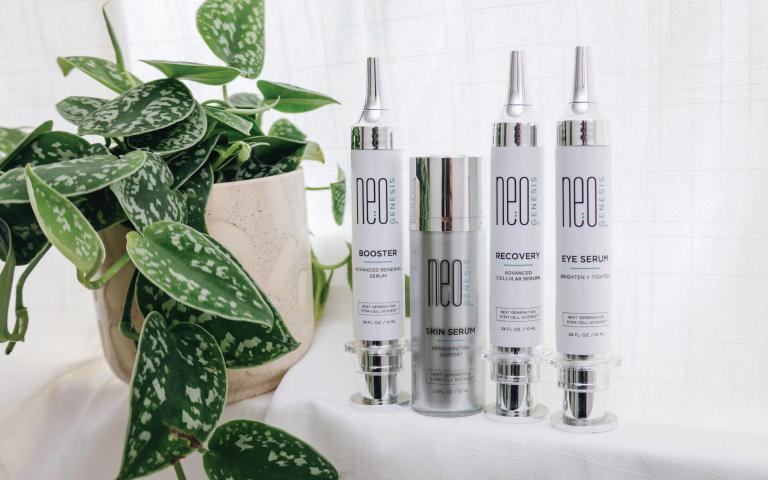

#### SKIN SERUM -

#### REGENERATIVE SUPPORT

A daily age-defying serum that utilizes S2RM® technology to deliver the necessary nutrients to naturally restore hydration, tone, and texture for early ageing concerns.

#### PRODUCT BENEFITS:

- All-in-one skin serum
- Improves the appearance of fine lines and wrinkles
- Naturally restores hydration, tone, and texture
- · Reduces the signs of environmental damage

SIZES: 5mL, 30mL, 120mL

#### ADVANCED RENEWAL SERUM

Provides an advanced level of skin support combining superior hydration and S2RM® technology to significantly improve the appearance of mature, ageing skin.

#### PRODUCT BENEFITS:

- Reduces the appearance of all signs of ageing
- · Replenishes hydration to the skin
- · Refines skin tone and texture
- · Calms and soothes red and irritated skin

SIZES: 5mL, 10mL, 30mL

#### —— BOOSTER ———— RECOVERY –

#### ADVANCED CELLULAR SERUM

Abundant in S2RM® technology, this revolutionary serum nourishes to help improve advanced ageing concerns, chronic conditions, and compromised skin barriers.

#### PRODUCT BENEFITS:

- · Supports ageing, sensitive, and acneic skin
- Improves tone and texture
- Minimizes the appearance of pore size
- Can be used on eczema. dermatitis and psoriasis

SIZES: 5mL, 10mL, 30mL, 30mL Spray

#### EYE SERUM

#### **BRIGHTEN + TIGHTEN**

Address ageing skin, puffiness, and dark circles around the eves by combining S2RM® technology with peptides and hydration for a more vouthful appearance.

#### PRODUCT BENEFITS:

- Improves the appearance of fine lines and wrinkles around the eyes
- Helps minimize dark circles
- Long-lasting hydration
- Specially formulated for the delicate skin around the eves