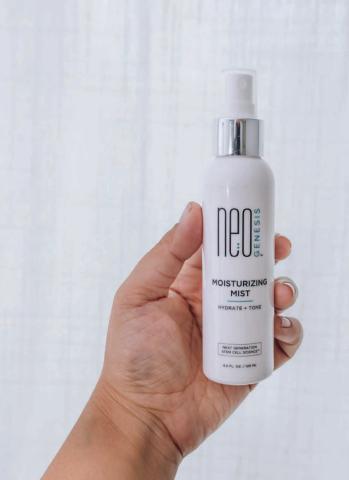

# REFRESH + BALANCE

A simple spritz is the final step in your healthy skin routine to **lock in moisture** and combat concerns from dryness to blemish-prone skin.

#### **MOISTURIZING MIST**

#### **HYDRATE + TONE**

An uplifting spray that delivers instant hydration by combining S<sup>2</sup>RM\* technology and antioxidants to protect skin against free radical damage.

#### PRODUCT BENEFITS:

- Instantly cools and hydrates the skin after heat and sun exposure
- Provides relief from dry, tight skin
- Enhances product delivery
- May be used on all skin types

SIZES: 30mL, 120mL