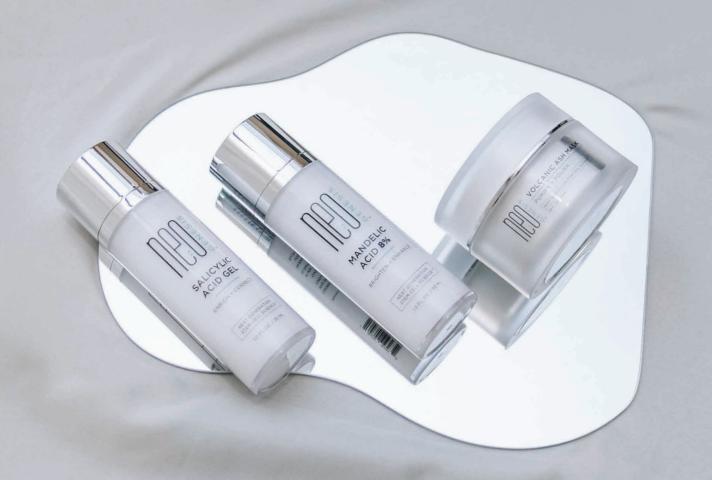

# SALICYLIC - ACID GEL

#### **ENRICH + CORRECT**

Helps to support irritated and blemish-prone skin, soothe redness and calm breakouts. Ideal for spot treating acneprone skin.

#### PRODUCT BENEFITS:

- Encourages a healthy skin barrier
- Brightens and hydrates the skin
- Improves the appearance of pores
- Supports skin rebalancing

SIZES: 30mL

### ACID 8%

#### **BRIGHTEN + ENHANCE**

Gently exfoliates and balances the skin while reducing the appearance of blemishes, discoloration, and scarring. Softens fine lines and wrinkles.

#### PRODUCT BENEFITS:

- Smooths surface imperfections
- Supports a healthy barrier to reveal clearer skin
- Targets and restores discoloration
- Beneficial for rosacea-prone skin

SIZES: 30mL

#### VOLCANIC — ASH MASK

#### **PURIFY + POLISH**

A creamy, luxurious mask that infuses the skin with naturally occurring minerals that balance, clarify, and diminish breakouts.

#### PRODUCT BENEFITS:

- Refines the appearance of pores
- Calms and soothes irritated skin
- Draws out impurities for a clarified complexion
- Hydrates and conditions

SIZES: 50mL