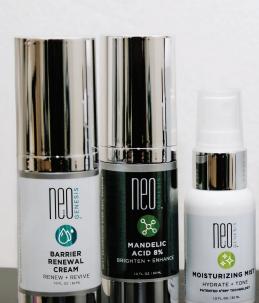

### BARRIER RENEWAL CREAM

**RENEW + REVIVE** 

A lightweight, deeply hydrating, reparative cream that supports the skin's barrier function to minimize further damage.

### **MANDELIC ACID 8%** -

### **BRIGHTEN + ENHANCE**

Gently exfoliates and balances the skin while reducing the appearance of blemishes, discoloration, and scarring while softening fine lines and wrinkles.

### **MOISTURIZING MIST**

### **HYDRATE + TONE**

An uplifting spray that delivers instant hydration by combining S<sup>2</sup>RM® technology and antioxidants to protect skin against free radical damage.