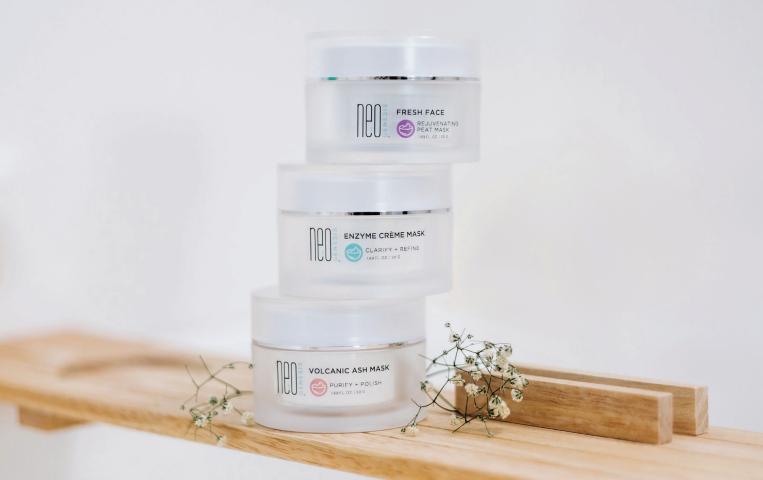

FRESH FACE

REJUVENATING PEAT MASK 169 FL OZ | 50 G

SERUM STRENGTHEN + NOURISH

PATENTED S'RM' TECHNOLOGY

### **VOLCANIC ASH MASK** -

### **PURIFY + POLISH**

A creamy, luxurious mask that infuses the skin with naturally occurring minerals that balance, clarify, and diminish breakouts.

### ENZYME CRÈME MASK\* — FRESH FACE

### **CLARIFY + REFINE**

This gently exfoliating face mask uses natural fruit enzymes paired with Niacinamide to refine, brighten, and clarify the skin for improved skin barrier.

### **REJUVENATING PEAT MASK**

Experience the power of nature with potent antioxidants and nourishing vitamins that naturally exfoliate the skin.