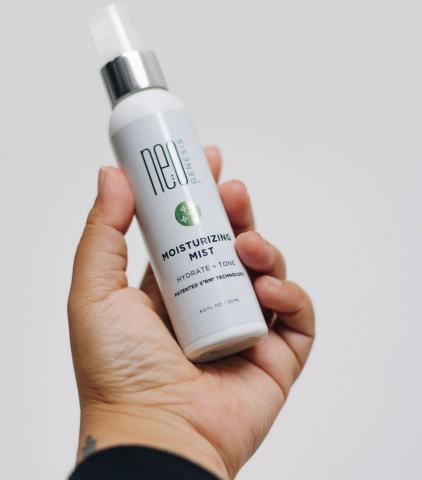

### REFRESH + BALANCE

A simple spritz is the final step in your healthy skin routine to lock in moisture and combat concerns from dryness to blemish-prone skin.

### **MOISTURIZING MIST**

### **HYDRATE + TONE**

An uplifting spray that delivers instant hydration by combining S<sup>2</sup>RM® technology and antioxidants to protect skin against free radical damage.

### PRODUCT BENEFITS:

- Instantly cools and hydrates the skin after heat and sun exposure
- · Provides relief from dry, tight skin
- Enhances product delivery
- · Suitable for all skin types

ጸ ⅔

SIZES: 30mL, 120mL